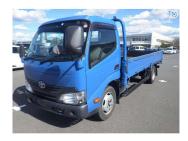

## 2019 Toyota Dyna 3000kg LWB F/Deck

**Purchase Price** 

Includes GST, Registration & Licensing

Indicative repayments

\$393.67 per week\*

Based on a 36 month term & no deposit.

Total repayments (156) = \$61,412.38

Gain peace of mind with

Mechanical Breakdown

Insurance. Ask us how.

\$49,990

**Body Style** 

2 door, Truck - Flat Deck

Odometer

89.000 km

Engine

4000 cc

Fuel Type

Diesel

Transmission

Auto, Rear Wheel

Wheels

VIN

-

Interior

Safety

\_

Reg No.

-

Ext Colour

Blue

History

-

Seats

3 seats, Cloth

CO2 Emissions

**Energy Economy** 

Top features

» 3 Way Dropside Flatdec...

» ABS Braking

» Adjustable Steering Co...

» Air Conditioning

» Automatic

» Central Locking

» Cloth Trim

» Cup Holders

» Diesel

» Exhaust Brake

» Frontal Impact Mitigat...

» Lane Change Departure...

» Load Adjustable Headli...

» Overhead Storage» Power Steering

» Power Windows

» SRS Airbag» Tilt Cab

Stock ID: 6456