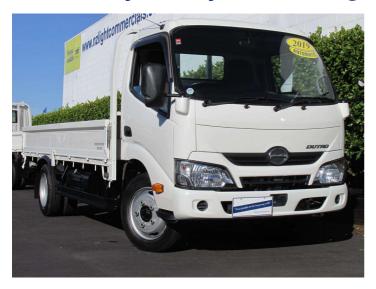

## 2019 Toyota Dyna 3000kg LWB F/Deck

**Purchase Price** 

Includes GST, Registration & Licensing

Indicative repayments

\$393.67 per week\*

Based on a 36 month term & no deposit.

Total repayments (156) = \$61,412.38

Gain peace of mind with

Mechanical Breakdown

Insurance. Ask us how.

\$49,990

**Body Style** 

2 door, Truck - Flat Deck

Odometer

89.000 km

Engine

4000 cc

Fuel Type

Diesel

Transmission

Auto, Rear Wheel

Wheels

VIN

-

Interior

Safety

\_

Reg No.

-

Ext Colour

Blue

History

-

Seats

3 seats, Cloth

CO2 Emissions

**Energy Economy** 

Top features

» 3 Way Dropside Flatdec...

» ABS Braking

» Adjustable Steering Co...

» Air Conditioning

» Automatic

» Central Locking

» Cloth Trim

» Cup Holders

» Diesel

» Exhaust Brake

» Frontal Impact Mitigat...

» Lane Change Departure...

» Load Adjustable Headli...

» Overhead Storage» Power Steering

» Power Windows

» SRS Airbag» Tilt Cab

Stock ID: 6456