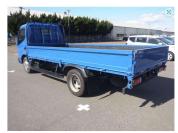

## 2019 Toyota Dyna 3000kg LWB F/Deck

**Purchase Price** 

Includes GST, Registration & Licensing

Indicative repayments

\$393.67 per week\*

Based on a 36 month term & no deposit.

Total repayments (156) = \$61,412.38

Gain peace of mind with

Mechanical Breakdown

Insurance. Ask us how.

\$49,990

**Body Style** 

2 door, Truck - Flat Deck

Odometer

89.000 km