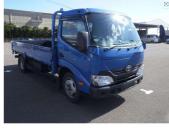

## 2019 Toyota Dyna 3000kg LWB F/Deck

**Purchase Price** 

Includes GST, Registration & Licensing

Indicative repayments

\$393.67 per week\*

Based on a 36 month term & no deposit.

Total repayments (156) = \$61,412.38

Gain peace of mind with

Mechanical Breakdown

Insurance. Ask us how.

\$49,990

**Body Style** 

2 door, Truck - Flat Deck

Odometer

89.000 km

Engine

4000 cc

Fuel Type

Diesel

Transmission

Auto, Rear Wheel

Wheels

VIN

-

Interior

Safety

\_

Reg No.

-

Ext Colour

Blue

History

-

Seats

3 seats, Cloth

CO2 Emissions

**Energy Economy** 

Top features

» 3 Way Dropside Flatdec...

» ABS Braking

» Adjustable Steering Co...

» Air Conditioning

» Automatic

» Central Locking

» Cloth Trim

» Cup Holders

» Diesel

» Exhaust Brake

» Frontal Impact Mitigat...

» Lane Change Departure...

» Load Adjustable Headli...

» Overhead Storage» Power Steering

» Power Windows

» SRS Airbag» Tilt Cab

Stock ID: 6456