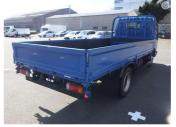

## 2019 Toyota Dyna 3000kg LWB F/Deck

**Purchase Price** 

Includes GST, Registration & Licensing

Indicative repayments

\$393.67 per week\*

Based on a 36 month term & no deposit.

Total repayments (156) = \$61,412.38

Gain peace of mind with

Mechanical Breakdown

Insurance. Ask us how.

\$49,990

**Body Style** 

2 door, Truck - Flat Deck

Odometer

89.000 km

Engine

4000 cc

Fuel Type

Diesel

Transmission

Auto, Rear Wheel

Wheels

VIN

-

Interior

Safety

\_

Reg No.

-

Ext Colour

Blue

History

-

Seats

3 seats, Cloth

CO2 Emissions

**Energy Economy** 

Top features

» 3 Way Dropside Flatdec...

» ABS Braking

» Adjustable Steering Co...

» Air Conditioning

» Automatic

» Central Locking

» Cloth Trim

» Cup Holders

» Diesel

» Exhaust Brake

» Frontal Impact Mitigat...

» Lane Change Departure...

» Load Adjustable Headli...

» Overhead Storage» Power Steering

» Power Windows

» SRS Airbag» Tilt Cab

Stock ID: 6456