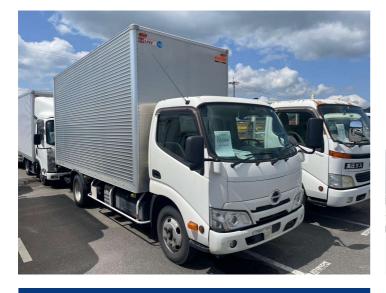

## 2020 Hino Dutro 2000kg LWB B/Body T/Lift

Purchase Price

## **Top features**

- » ABS Braking
- » Adjustable Steering Co...
- » Air Conditioning
- » Automatic
- » Central Locking
- » Cloth Trim
- » Cup Holders
- » Exhaust Brake
- » Fog Lights

NZ Light

Commercials

- » Frontal Impact Mitigat...
- » Idle Stop/Start
- » Lane Change Departure...» Load Adjustable Head L...
- » Parking Sensors
- Power Steering
- » Power Swing Mirror
- » Power Windows
- » Rear Wheel Drive

186 Great South Road, Takanini, Auckland 2112, New Zealand

NZ Light Commercials | Phone 09 299 9182 | Email

sales@nzlightcommercials.co.nz

www.nzlightcommercials.co.nz

Reg No.

Ext Colour White History -Seats 3 seats, Cloth