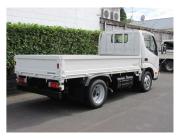

### **Top features**

- » 3 Way Drop Side F/Deck
- » 5 Speed Manual
- » ABS Braking
- » Adjustable Steering Co...
- » Air Conditioning
- » Central Locking
- » Cloth Trim
- » Cup Holders
- » Exhaust Brake

- » Frontal Impact Mitigat...
- » Hill Start Assist
- » Idle Stop/Start
- » Lane Change Departure...
- » Load Adjustable Head L...
- » Monsoon Shields
- » Power Steering
- » Power Swing Mirror» Power Windows