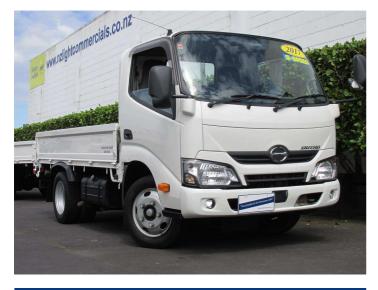

# 2017 Hino Dutro 3000kg F/Deck

Purchase Price

Includes GST, Registration & Licensing

### **Top features**

- » 3 Way Drop Side F/Deck
- » 5 Speed Manual
- » ABS Braking
- » Adjustable Steering Co...
- » Air Conditioning
- » Central Locking
- » Cloth Trim
- » Cup Holders
- » Exhaust Brake

- » Frontal Impact Mitigat...
- » Hill Start Assist
- » Idle Stop/Start
- » Lane Change Departure...
- » Load Adjustable Head L...
- » Monsoon Shields
- » Power Steering
- » Power Swing Mirror» Power Windows