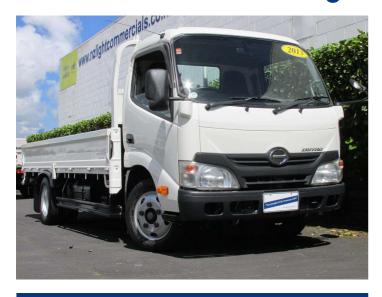

# 2013 Hino Dutro 2000kg LWB Flatdeck

Purchase Price

Includes GST, Registration & Licensing

#### **Top features**

- » 3 Way Dropside Flatdec...
- » 5 Speed Manual
- » ABS Braking
- » Adjustable Steering Co...
- » Air Conditioning
- » Central Locking
- » Cup Holders
- » Diesel
- » Exhaust Brake

- » Load Adjustable Headli...
- » Monsoon Shields
- » Overhead Storage
- » Power Steering
- » Power Windows
- » SRS Airbag» Tilt Cab
- » Turbo

Interior