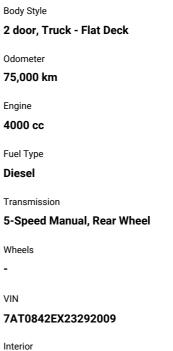

#### **Top features**

- » 3 Way Dropside Flatdec...
- » 5 Speed Manual
- » ABS Braking
- » Adjustable Steering Co...
- » Air Conditioning
- » Central Locking
- » Cup Holders
- » Diesel
- » Exhaust Brake

- » Load Adjustable Headli...
- » Monsoon Shields
- » Overhead Storage
- » Power Steering
- » Power Windows
- » SRS Airbag» Tilt Cab
- » Turbo

Interior

#### Safety

Reg No. -Ext Colour White

History

Seats

### 3 seats, Heavy duty vinyl

CO2 Emissions 公公公公公公

Energy Economy

☆☆☆☆☆☆