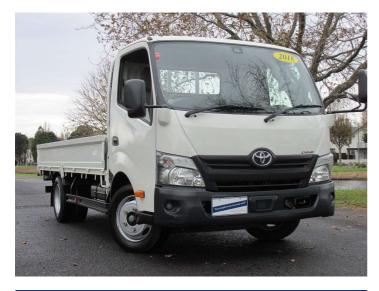

# 2018 Toyota Dyna 2000kg LWB W/Body F/Deck

**Purchase Price** 

Includes GST, Registration & Licensing

## **Top features**

- » 3 Way Drop Side F/Deck
- » ABS Braking
- » Adjustable Steering Co...
- » Air Conditioning
- » Automatic
- » Central Locking
- » Cloth Trim
- » Cup Holders
- » Exhaust Brake

NZ Light

Commercials

- » Frontal Impact Mitigat...
- » Idle Stop/Start
- » Lane Change Departure... » Load Adjustable Head L...
- » Overhead Storage
- » Power Steering
- » Power Windows
- » Rear Wheel Drive
- » Sprung Drop Sides